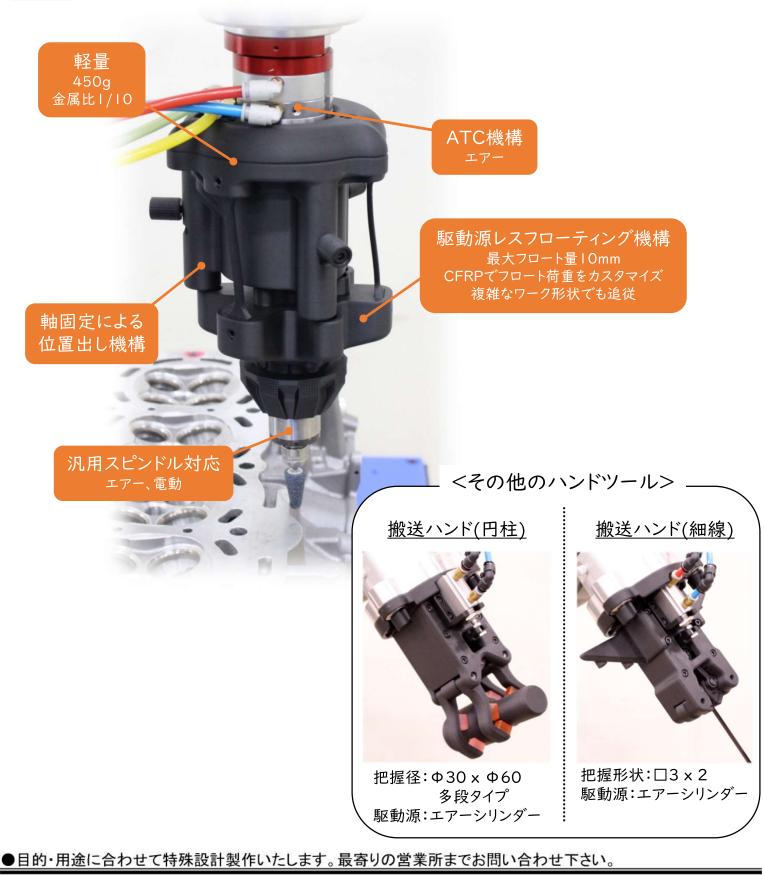

高フローティングで複雑ワークでも安定したバリ除去性能
Stable deburring performance by high floating

● フロート荷重のカスタマイズが容易 Easy to customize float load

● 軽量ボディでロボットアームでも使用可能

The lightweight body can also be used with robot arm