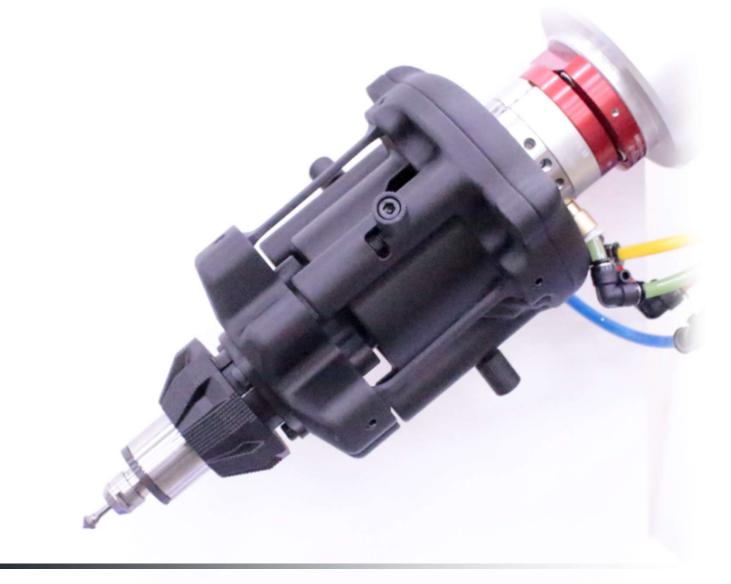

高フローティングで複雑ワークでも安定したバリ除去性能
Stable deburring performance by high floating

● フロート荷重のカスタマイズが容易 Easy to customize float load

● 軽量ボディでロボットアームでも使用可能

The lightweight body can also be used with robot arm