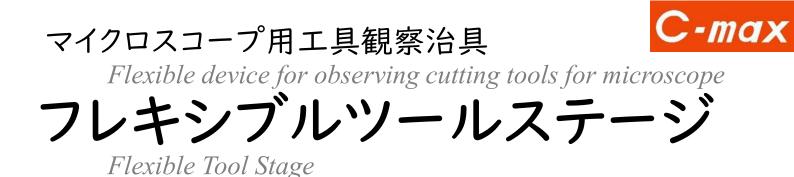

# クイックチェンジ方式で多様な測定物に対応

Variety of cutting tools can be observed by quick change system

### 製品仕様

| フォーム                 | A 水平ツールフォーム                                                                                                                                                                                                                                                                                                                                                                                                                                                                                                                                                                                                                                                                                                                                                                                                                                                                                                                                                                                                                                                                                                                                                                                                                                                                                                                                                                                                                                                                                                                                                                                                                                                                                                                                                                                                                                                                                                                                                                                                                                                                                                                    | B 水平ホルダフォーム                   | C 垂直ツールフォーム    | D インサートフォーム          |
|----------------------|--------------------------------------------------------------------------------------------------------------------------------------------------------------------------------------------------------------------------------------------------------------------------------------------------------------------------------------------------------------------------------------------------------------------------------------------------------------------------------------------------------------------------------------------------------------------------------------------------------------------------------------------------------------------------------------------------------------------------------------------------------------------------------------------------------------------------------------------------------------------------------------------------------------------------------------------------------------------------------------------------------------------------------------------------------------------------------------------------------------------------------------------------------------------------------------------------------------------------------------------------------------------------------------------------------------------------------------------------------------------------------------------------------------------------------------------------------------------------------------------------------------------------------------------------------------------------------------------------------------------------------------------------------------------------------------------------------------------------------------------------------------------------------------------------------------------------------------------------------------------------------------------------------------------------------------------------------------------------------------------------------------------------------------------------------------------------------------------------------------------------------|-------------------------------|----------------|----------------------|
| 外観                   | Contraction of the second seco | 50000                         |                |                      |
| サイズ<br>LxDxH<br>(mm) | 390 x 170 x 125                                                                                                                                                                                                                                                                                                                                                                                                                                                                                                                                                                                                                                                                                                                                                                                                                                                                                                                                                                                                                                                                                                                                                                                                                                                                                                                                                                                                                                                                                                                                                                                                                                                                                                                                                                                                                                                                                                                                                                                                                                                                                                                | 390 x 170 x 95                | 330 x 170 x 50 | 330 x 170 x 80       |
| 重量(g)                | 420                                                                                                                                                                                                                                                                                                                                                                                                                                                                                                                                                                                                                                                                                                                                                                                                                                                                                                                                                                                                                                                                                                                                                                                                                                                                                                                                                                                                                                                                                                                                                                                                                                                                                                                                                                                                                                                                                                                                                                                                                                                                                                                            | 495                           | 330            | 370                  |
| 対象ツール<br>保持姿勢<br>サイズ | ドリル、リーマ等                                                                                                                                                                                                                                                                                                                                                                                                                                                                                                                                                                                                                                                                                                                                                                                                                                                                                                                                                                                                                                                                                                                                                                                                                                                                                                                                                                                                                                                                                                                                                                                                                                                                                                                                                                                                                                                                                                                                                                                                                                                                                                                       | ホルダ装着状態のドリル等                  | ドリル、リーマ等       | インサート                |
|                      | 水平姿勢                                                                                                                                                                                                                                                                                                                                                                                                                                                                                                                                                                                                                                                                                                                                                                                                                                                                                                                                                                                                                                                                                                                                                                                                                                                                                                                                                                                                                                                                                                                                                                                                                                                                                                                                                                                                                                                                                                                                                                                                                                                                                                                           | 水平姿勢                          | 垂直姿勢           | 正面、逃げ面、すくい面等<br>撮影可能 |
|                      | 長さ:50 ~ 235<br>径: ¢ 3 ~ 22                                                                                                                                                                                                                                                                                                                                                                                                                                                                                                                                                                                                                                                                                                                                                                                                                                                                                                                                                                                                                                                                                                                                                                                                                                                                                                                                                                                                                                                                                                                                                                                                                                                                                                                                                                                                                                                                                                                                                                                                                                                                                                     | 刃先~<br>ホルダVフランジ中心<br>75 ~ 235 | 径:φ3~22        | C、D、T、V、W型等<br>各種    |