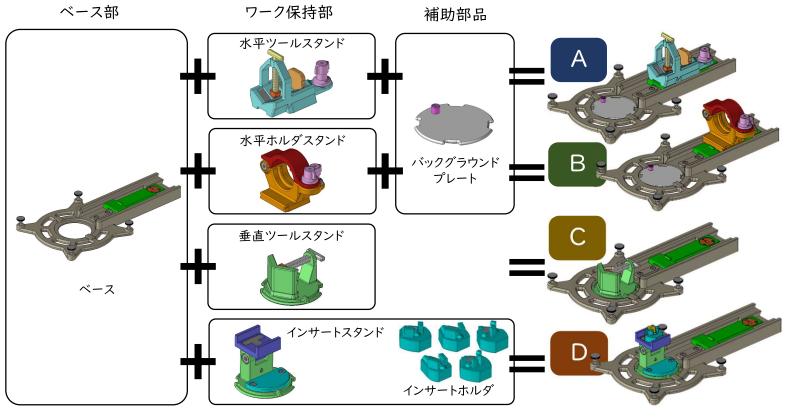

### 製品仕様

| フォーム                 | A 水平ツールフォーム                                                                                                                                                                                                                                                                                                                                                                                                                                                                                                                                                                                                                                                                                                                                                                                                                                                                                                                                                                                                                                                                                                                                                                                                                                                                                                                                                                                                                                                                                                                                                                                                                                                                                                                                                                                                                                                                                                                                                                                                                                                                                                                    | B 水平ホルダフォーム                   | C 垂直ツールフォーム    | D インサートフォーム          |
|----------------------|--------------------------------------------------------------------------------------------------------------------------------------------------------------------------------------------------------------------------------------------------------------------------------------------------------------------------------------------------------------------------------------------------------------------------------------------------------------------------------------------------------------------------------------------------------------------------------------------------------------------------------------------------------------------------------------------------------------------------------------------------------------------------------------------------------------------------------------------------------------------------------------------------------------------------------------------------------------------------------------------------------------------------------------------------------------------------------------------------------------------------------------------------------------------------------------------------------------------------------------------------------------------------------------------------------------------------------------------------------------------------------------------------------------------------------------------------------------------------------------------------------------------------------------------------------------------------------------------------------------------------------------------------------------------------------------------------------------------------------------------------------------------------------------------------------------------------------------------------------------------------------------------------------------------------------------------------------------------------------------------------------------------------------------------------------------------------------------------------------------------------------|-------------------------------|----------------|----------------------|
| 外観                   | Contraction of the second seco | 50000                         |                |                      |
| サイズ<br>LxDxH<br>(mm) | 390 x 170 x 125                                                                                                                                                                                                                                                                                                                                                                                                                                                                                                                                                                                                                                                                                                                                                                                                                                                                                                                                                                                                                                                                                                                                                                                                                                                                                                                                                                                                                                                                                                                                                                                                                                                                                                                                                                                                                                                                                                                                                                                                                                                                                                                | 390 x 170 x 95                | 330 x 170 x 50 | 330 x 170 x 80       |
| 重量(g)                | 420                                                                                                                                                                                                                                                                                                                                                                                                                                                                                                                                                                                                                                                                                                                                                                                                                                                                                                                                                                                                                                                                                                                                                                                                                                                                                                                                                                                                                                                                                                                                                                                                                                                                                                                                                                                                                                                                                                                                                                                                                                                                                                                            | 495                           | 330            | 370                  |
| 対象ツール<br>保持姿勢<br>サイズ | ドリル、リーマ等                                                                                                                                                                                                                                                                                                                                                                                                                                                                                                                                                                                                                                                                                                                                                                                                                                                                                                                                                                                                                                                                                                                                                                                                                                                                                                                                                                                                                                                                                                                                                                                                                                                                                                                                                                                                                                                                                                                                                                                                                                                                                                                       | ホルダ装着状態のドリル等                  | ドリル、リーマ等       | インサート                |
|                      | 水平姿勢                                                                                                                                                                                                                                                                                                                                                                                                                                                                                                                                                                                                                                                                                                                                                                                                                                                                                                                                                                                                                                                                                                                                                                                                                                                                                                                                                                                                                                                                                                                                                                                                                                                                                                                                                                                                                                                                                                                                                                                                                                                                                                                           | 水平姿勢                          | 垂直姿勢           | 正面、逃げ面、すくい面等<br>撮影可能 |
|                      | 長さ:50 ~ 235<br>径: ¢ 3 ~ 22                                                                                                                                                                                                                                                                                                                                                                                                                                                                                                                                                                                                                                                                                                                                                                                                                                                                                                                                                                                                                                                                                                                                                                                                                                                                                                                                                                                                                                                                                                                                                                                                                                                                                                                                                                                                                                                                                                                                                                                                                                                                                                     | 刃先~<br>ホルダVフランジ中心<br>75 ~ 235 | 径:φ3~22        | C、D、T、V、W型等<br>各種    |

## 各フォームのモジュール組合せ

■熊本工場 /九州営業所 ●北海道営業所 ●大阪営業所